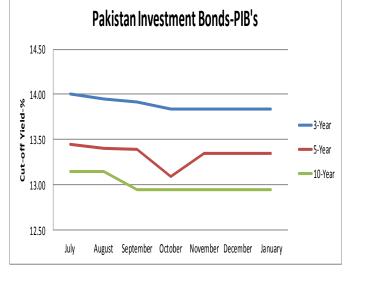

## DAILY USD/PKR SWAP YIELDS-%

| PERIOD                                                                                                | SWAP                                                                                                                                                                                                                                                                                                                                                                                                                                                                                                                                                                                                                                                                                                                                                                     |                                                                                              | nge in<br>niums                                                                                                                                                                                                                                                                                                                                                                                                                                                                                                                                                                                               |                                                                         | Swap<br>mplied<br>KR Yield                                                                      |  |
|-------------------------------------------------------------------------------------------------------|--------------------------------------------------------------------------------------------------------------------------------------------------------------------------------------------------------------------------------------------------------------------------------------------------------------------------------------------------------------------------------------------------------------------------------------------------------------------------------------------------------------------------------------------------------------------------------------------------------------------------------------------------------------------------------------------------------------------------------------------------------------------------|----------------------------------------------------------------------------------------------|---------------------------------------------------------------------------------------------------------------------------------------------------------------------------------------------------------------------------------------------------------------------------------------------------------------------------------------------------------------------------------------------------------------------------------------------------------------------------------------------------------------------------------------------------------------------------------------------------------------|-------------------------------------------------------------------------|-------------------------------------------------------------------------------------------------|--|
| 1-Week                                                                                                | (0.0150)                                                                                                                                                                                                                                                                                                                                                                                                                                                                                                                                                                                                                                                                                                                                                                 |                                                                                              | -                                                                                                                                                                                                                                                                                                                                                                                                                                                                                                                                                                                                             |                                                                         | 3.99%                                                                                           |  |
| 2-Week                                                                                                | (0.0250)                                                                                                                                                                                                                                                                                                                                                                                                                                                                                                                                                                                                                                                                                                                                                                 | (0.                                                                                          | (0.0500)                                                                                                                                                                                                                                                                                                                                                                                                                                                                                                                                                                                                      |                                                                         | 4.64%                                                                                           |  |
| 1-Month                                                                                               | (0.0250)                                                                                                                                                                                                                                                                                                                                                                                                                                                                                                                                                                                                                                                                                                                                                                 | (0.0500)                                                                                     |                                                                                                                                                                                                                                                                                                                                                                                                                                                                                                                                                                                                               |                                                                         | 4.51%                                                                                           |  |
| 2-Month                                                                                               | -                                                                                                                                                                                                                                                                                                                                                                                                                                                                                                                                                                                                                                                                                                                                                                        | (0.1000)                                                                                     |                                                                                                                                                                                                                                                                                                                                                                                                                                                                                                                                                                                                               |                                                                         | 6.22%                                                                                           |  |
| 3-Month                                                                                               | 0.0250                                                                                                                                                                                                                                                                                                                                                                                                                                                                                                                                                                                                                                                                                                                                                                   | (0.1750)                                                                                     |                                                                                                                                                                                                                                                                                                                                                                                                                                                                                                                                                                                                               |                                                                         | 5.08%                                                                                           |  |
| 4-Month                                                                                               | 0.1500                                                                                                                                                                                                                                                                                                                                                                                                                                                                                                                                                                                                                                                                                                                                                                   | (0.2500)                                                                                     |                                                                                                                                                                                                                                                                                                                                                                                                                                                                                                                                                                                                               |                                                                         | 5.39%                                                                                           |  |
| 5-Month                                                                                               | 0.2500                                                                                                                                                                                                                                                                                                                                                                                                                                                                                                                                                                                                                                                                                                                                                                   | (0.3000)                                                                                     |                                                                                                                                                                                                                                                                                                                                                                                                                                                                                                                                                                                                               |                                                                         | 5.58%                                                                                           |  |
| 6-Month                                                                                               | 0.4500                                                                                                                                                                                                                                                                                                                                                                                                                                                                                                                                                                                                                                                                                                                                                                   | (0.3000)                                                                                     |                                                                                                                                                                                                                                                                                                                                                                                                                                                                                                                                                                                                               |                                                                         | 5.81%                                                                                           |  |
| 9-Month                                                                                               | 4.0000                                                                                                                                                                                                                                                                                                                                                                                                                                                                                                                                                                                                                                                                                                                                                                   | 0.5000                                                                                       |                                                                                                                                                                                                                                                                                                                                                                                                                                                                                                                                                                                                               |                                                                         | 7.34%                                                                                           |  |
| 1-Year                                                                                                | 6.2500                                                                                                                                                                                                                                                                                                                                                                                                                                                                                                                                                                                                                                                                                                                                                                   | 0.                                                                                           | 2500                                                                                                                                                                                                                                                                                                                                                                                                                                                                                                                                                                                                          |                                                                         | 8.04%                                                                                           |  |
|                                                                                                       | Y Mark                                                                                                                                                                                                                                                                                                                                                                                                                                                                                                                                                                                                                                                                                                                                                                   |                                                                                              | 19                                                                                                                                                                                                                                                                                                                                                                                                                                                                                                                                                                                                            | -Ja                                                                     | n-23                                                                                            |  |
| MM<br>Open                                                                                            | Rates-9                                                                                                                                                                                                                                                                                                                                                                                                                                                                                                                                                                                                                                                                                                                                                                  |                                                                                              |                                                                                                                                                                                                                                                                                                                                                                                                                                                                                                                                                                                                               |                                                                         |                                                                                                 |  |
| High                                                                                                  | 16.8                                                                                                                                                                                                                                                                                                                                                                                                                                                                                                                                                                                                                                                                                                                                                                     |                                                                                              |                                                                                                                                                                                                                                                                                                                                                                                                                                                                                                                                                                                                               |                                                                         | st Day<br>se-LDC                                                                                |  |
| Low                                                                                                   | 15.1                                                                                                                                                                                                                                                                                                                                                                                                                                                                                                                                                                                                                                                                                                                                                                     |                                                                                              |                                                                                                                                                                                                                                                                                                                                                                                                                                                                                                                                                                                                               | 5.10                                                                    |                                                                                                 |  |
| Close                                                                                                 | 16.5                                                                                                                                                                                                                                                                                                                                                                                                                                                                                                                                                                                                                                                                                                                                                                     | о                                                                                            | D                                                                                                                                                                                                                                                                                                                                                                                                                                                                                                                                                                                                             |                                                                         |                                                                                                 |  |
| KIBOR AI                                                                                              | ND PKRV F<br>(%)                                                                                                                                                                                                                                                                                                                                                                                                                                                                                                                                                                                                                                                                                                                                                         | PKRV RATES 1                                                                                 |                                                                                                                                                                                                                                                                                                                                                                                                                                                                                                                                                                                                               | 8-Jan-23                                                                |                                                                                                 |  |
| Tenor                                                                                                 | KIBOI                                                                                                                                                                                                                                                                                                                                                                                                                                                                                                                                                                                                                                                                                                                                                                    | KIBOR-%                                                                                      |                                                                                                                                                                                                                                                                                                                                                                                                                                                                                                                                                                                                               | PKRV Rates-%                                                            |                                                                                                 |  |
| 1-M                                                                                                   | 15.8                                                                                                                                                                                                                                                                                                                                                                                                                                                                                                                                                                                                                                                                                                                                                                     | 32                                                                                           |                                                                                                                                                                                                                                                                                                                                                                                                                                                                                                                                                                                                               | 16.69                                                                   |                                                                                                 |  |
| 3-M                                                                                                   | 16.8                                                                                                                                                                                                                                                                                                                                                                                                                                                                                                                                                                                                                                                                                                                                                                     | 16.86                                                                                        |                                                                                                                                                                                                                                                                                                                                                                                                                                                                                                                                                                                                               | 17.19                                                                   |                                                                                                 |  |
| 6-M                                                                                                   | 16.9                                                                                                                                                                                                                                                                                                                                                                                                                                                                                                                                                                                                                                                                                                                                                                     | 16.91                                                                                        |                                                                                                                                                                                                                                                                                                                                                                                                                                                                                                                                                                                                               | 17.20                                                                   |                                                                                                 |  |
|                                                                                                       |                                                                                                                                                                                                                                                                                                                                                                                                                                                                                                                                                                                                                                                                                                                                                                          |                                                                                              | _                                                                                                                                                                                                                                                                                                                                                                                                                                                                                                                                                                                                             | 17.19                                                                   |                                                                                                 |  |
| 12-M                                                                                                  | 16.9                                                                                                                                                                                                                                                                                                                                                                                                                                                                                                                                                                                                                                                                                                                                                                     | 93                                                                                           |                                                                                                                                                                                                                                                                                                                                                                                                                                                                                                                                                                                                               | 17                                                                      | .19                                                                                             |  |
|                                                                                                       |                                                                                                                                                                                                                                                                                                                                                                                                                                                                                                                                                                                                                                                                                                                                                                          | -                                                                                            | it Bor                                                                                                                                                                                                                                                                                                                                                                                                                                                                                                                                                                                                        |                                                                         |                                                                                                 |  |
| Paki                                                                                                  | 16.9<br>stan Inves<br>19-Jar                                                                                                                                                                                                                                                                                                                                                                                                                                                                                                                                                                                                                                                                                                                                             | tmer<br>n-23                                                                                 | -                                                                                                                                                                                                                                                                                                                                                                                                                                                                                                                                                                                                             | nds-                                                                    |                                                                                                 |  |
|                                                                                                       | 16.9<br>stan Inves                                                                                                                                                                                                                                                                                                                                                                                                                                                                                                                                                                                                                                                                                                                                                       | tmer<br>n-23<br>Off                                                                          | -                                                                                                                                                                                                                                                                                                                                                                                                                                                                                                                                                                                                             | ids-<br>9-J                                                             | ·PIB<br>an-23                                                                                   |  |
| Paki                                                                                                  | 16.9<br>stan Inves<br>19-Jar<br>Cut (                                                                                                                                                                                                                                                                                                                                                                                                                                                                                                                                                                                                                                                                                                                                    | tmer<br>n-23<br>Off<br>s-%                                                                   | 1                                                                                                                                                                                                                                                                                                                                                                                                                                                                                                                                                                                                             | ıds-<br>9-J<br>-%                                                       | ·PIB<br>an-23<br>Ask -%                                                                         |  |
| Pakis<br>Period                                                                                       | 16.9<br>stan Invest<br>19-Jar<br>Cut (<br>Yield:                                                                                                                                                                                                                                                                                                                                                                                                                                                                                                                                                                                                                                                                                                                         | tmer<br>n-23<br>Off<br>s-%                                                                   | 1<br>Bid                                                                                                                                                                                                                                                                                                                                                                                                                                                                                                                                                                                                      | <b>9-J</b><br>-%                                                        | • <b>PIB</b><br>an-23<br>Ask -%<br>16.10                                                        |  |
| Pakis<br>Period<br>3-Yrs                                                                              | 16.9<br>stan Inves<br>19-Jan<br>Cut (<br>Yields<br>13.83<br>13.35                                                                                                                                                                                                                                                                                                                                                                                                                                                                                                                                                                                                                                                                                                        | tmer<br>n-23<br>Off<br>s-%<br>360<br>500                                                     | 1<br>Bid                                                                                                                                                                                                                                                                                                                                                                                                                                                                                                                                                                                                      | <b>9-J</b><br><b>9-J</b><br>20                                          | PIB<br>an-23<br>Ask -%<br>16.10<br>15.00                                                        |  |
| Pakis<br>Period<br>3-Yrs<br>5-Yrs<br>10-Yrs-                                                          | 16.9       stan Invest       19-Jar       Cut (<br>Yields)       13.83       13.35       12.95                                                                                                                                                                                                                                                                                                                                                                                                                                                                                                                                                                                                                                                                           | tmer<br>n-23<br>Dff<br>s-%<br>360<br>500                                                     | 16.2<br>16.2                                                                                                                                                                                                                                                                                                                                                                                                                                                                                                                                                                                                  | <b>1ds-</b><br>9-J<br>-%<br>20<br>10                                    | PIB<br>an-23<br>Ask -%<br>16.10<br>15.00<br>14.00                                               |  |
| Pakis<br>Period<br>3-Yrs<br>5-Yrs<br>10-Yrs-<br>Fixed                                                 | tion 16.9<br>tion 19-Jan<br>Cut (<br>Yields<br>13.83<br>13.35<br>12.95<br>g 17.82                                                                                                                                                                                                                                                                                                                                                                                                                                                                                                                                                                                                                                                                                        | tmer<br>n-23<br>Dff<br>s-%<br>360<br>500                                                     | 1           Bid           16.3           15.3           14.4                                                                                                                                                                                                                                                                                                                                                                                                                                                                                                                                                  | 1 <b>ds-</b><br>9-J<br>20<br>10<br>40<br>2                              | PIB<br>an-23<br>Ask -%<br>16.10<br>15.00<br>14.00                                               |  |
| Pakis<br>Period<br>3-Yrs<br>5-Yrs<br>10-Yrs-<br>Fixed<br>Floating                                     | 16.9<br>stan Invest<br>19-Jan<br>Cut (<br>Yields<br>13.83<br>13.35<br>12.95<br>g 17.82                                                                                                                                                                                                                                                                                                                                                                                                                                                                                                                                                                                                                                                                                   | tmer<br>n-23<br>Dff<br>s-%<br>360<br>500                                                     | 1           Bid           16.3           15.3           14.4                                                                                                                                                                                                                                                                                                                                                                                                                                                                                                                                                  | 1 <b>ds-</b><br>9-J<br>-%<br>20<br>10<br>40<br>2<br>14                  | PIB<br>an-23<br>Ask -%<br>16.10<br>15.00<br>14.00<br>101.7                                      |  |
| Pakis<br>Period<br>3-Yrs<br>5-Yrs<br>10-Yrs-<br>Fixed<br>Floating<br>15-yrs*<br>20-yrs*               | 16.9       stan Invest       19-Jan       Cut (<br>Yields       13.83       13.83       13.83       13.83       13.83       13.83       13.83       13.83       13.83       13.83       13.83       13.83       13.83       13.83       13.83       13.83       13.83       13.83       13.83       13.83       13.83       13.83       13.83       13.83       13.83       13.83       13.83       13.83       13.83       13.83       13.83       13.83       13.83       13.83       13.83       13.83       13.83       13.83       13.83       13.83       13.83       13.83       13.83       13.83       13.83       13.83       13.83       13.83       13.83       13.83       13.83       13.83       14.83       15.84       15.85       16.85                | tmer<br>n-23<br>Off<br>s-%<br>360<br>500<br>255                                              | 1         Bid.         16         15         14.4         10         10         Bills-I                                                                                                                                                                                                                                                                                                                                                                                                                                                                                                                       | 103-<br>9-J<br>20<br>10<br>40<br>2<br>14<br>14                          | PIB<br>an-23<br>Ask -%<br>16.10<br>15.00<br>14.00<br>101.75<br>.01<br>.15<br>B                  |  |
| Pakis<br>Period<br>3-Yrs<br>5-Yrs<br>10-Yrs-<br>Fixed<br>Floating<br>15-yrs*<br>20-yrs*               | 16.9       stan Invest       19-Jar       Cut (<br>Yields)       13.83       13.35       12.95       g     17.82       a     -                                                                                                                                                                                                                                                                                                                                                                                                                                                                                                                                                                                                                                           | tmer<br>n-23<br>Off<br>s-%<br>360<br>500<br>255<br>asury<br>n-23                             | 1         Bid         16.3         15.3         14.4         10         Bills-I         I         I         I         I         I         I         I         I         I         I         I         I         I         I         I         I         I         I         I         I         I         I         I         I         I         I         I         I         I         I         I         I         I         I         I         I         I         I         I         I         I         I         I         I         I         I         I <tdi< td=""> <tdi< td=""></tdi<></tdi<> | 103-<br>9-J<br>-%<br>20<br>10<br>40<br>2<br>14<br>14<br>14<br>14<br>9-J | PIB<br>an-23<br>Ask -%<br>16.10<br>15.00<br>14.00<br>101.75<br>.01<br>.15<br>B<br>an-23         |  |
| Pakis<br>Period<br>3-Yrs<br>5-Yrs<br>10-Yrs-<br>Fixed<br>Floating<br>15-yrs*<br>20-yrs*               | 16.9         stan Invest         19-Jan         Cut (<br>Yields)         13.83         13.35         12.95         17.82         17.82         10.100         11.100         11.100         11.100         11.100         11.100         11.100         11.100         11.100         11.100         11.100         11.100         11.100         11.100         11.100         11.100         11.100         11.100         11.100         11.100         11.100         11.100         11.100         11.100         11.100         11.100         11.100         11.100         11.100         11.100         11.100         11.100         11.100         11.100         11.100         11.100         11.100         11.100         11.100         11.100         1 | tmer<br>n-23<br>Dff<br>s-%<br>360<br>500<br>255<br>255                                       | 1         Bid.         16         15         14.4         10         10         Bills-I                                                                                                                                                                                                                                                                                                                                                                                                                                                                                                                       | 103-<br>9-J<br>-%<br>20<br>10<br>40<br>2<br>14<br>14<br>14<br>14<br>9-J | PIB<br>an-23<br>Ask -%<br>16.10<br>15.00<br>14.00<br>101.75<br>.01<br>.15<br>B<br>an-23         |  |
| Pakis<br>Period<br>3-Yrs<br>5-Yrs<br>10-Yrs-<br>Fixed<br>Floating<br>15-yrs*<br>20-yrs*               | 16.9         19-Jar         19.3         13.83         13.83         13.83         13.83         13.35         12.95         17.82         13.35         12.95         12.95         13.35         12.95         13.35         12.95         12.95         12.95         12.95         12.95         12.95         12.95         12.95         12.95         12.95         12.95         12.95         13.45         14.55         15.55         15.55         16.55         17.55         17.55         18.55         19.55         10.55         10.55         10.55         10.55         10.55         10.55         10.55         10.55         10.55         10.55         10.55         10.55         10.55         10.55     <                                   | tmer<br>n-23<br>Off<br>s-%<br>360<br>500<br>255<br>255<br>asury<br>n-23<br>Off<br>s-%        | 1         Bid         16.3         15.3         14.4         10         Bills-I         I         I         I         I         I         I         I         I         I         I         I         I         I         I         I         I         I         I         I         I         I         I         I         I         I         I         I         I         I         I         I         I         I         I         I         I         I         I         I         I         I         I         I         I         I         I         I <tdi< td=""> <tdi< td=""></tdi<></tdi<> | nds-<br>9-J<br>20<br>10<br>40<br>2<br>14<br>14<br>14<br>9-J<br>-%       | PIB<br>an-23<br>Ask -%<br>16.10<br>15.00<br>14.00<br>101.75<br>.01<br>15<br>B<br>an-23<br>Ask-% |  |
| Pakis<br>Period<br>3-Yrs<br>5-Yrs<br>10-Yrs-<br>Fixed<br>Floating<br>15-yrs*<br>20-yrs*<br>M<br>Tenor | 16.9       stan Investigation       19-Jan       Cut (<br>Yields       13.83       13.83       13.83       13.83       13.83       13.83       13.83       13.83       13.83       13.83       13.83       13.83       13.83       13.83       13.83       13.83       13.83       13.83       13.83       13.83       12.95       3       12.95       3       12.95       3       12.95       4       12.95       5       12.95       6       12.95       7       12.95       12.95       12.95       12.95       12.95       12.95       12.95       12.95       12.95       12.95       12.95       12.95       12.95       12.95       12.95       12.95       12.95       12.95       12.95       12.95       12.95       12.95       <                             | tmer<br>n-23<br>Off<br>s-%<br>360<br>500<br>255<br>255<br>asury<br>n-23<br>Off<br>s-%<br>999 | 1         Bid         16.3         15.3         14.4         10         Bills-I         Bills-I         Bills-I         Bills-I                                                                                                                                                                                                                                                                                                                                                                                                                                                                               | 143-<br>9-J.<br>20<br>10<br>40<br>2<br>14<br>14<br>14<br>9-J.<br>-%     | PIB<br>an-23<br>Ask -%<br>16.10<br>15.00<br>14.00<br>101.75<br>.01<br>.15<br>B                  |  |